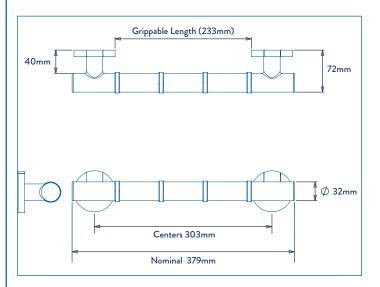

# ILLUSTRATED AP530541 380mm Grab 'N' Grip Straight Grab Bar CONFIGURATIONS

# **FEATURES**

Steel Core For Added Strength. Grips Stop Wet Hands Slipping. Provides Confidence and Stability. 32mm Diameter For Secure Grip.

Concealed Fixings.

Fixings Not Included.